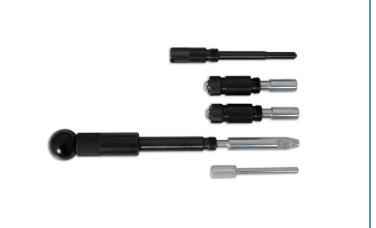

## **Diesel Engine Timing Tool - for Fiat 2.3 JTD**

An engine timing locking tool set for Fiat Ducato 2.3L and 3.0L JTD engines. This kit includes the crankshaft timing pin required on engines produced from 2006 to 2008.

## **Additional Information**

- An engine timing locking tool set for Fiat Ducato 2.3 JTD.
- Engine codes: F1AE0481C, F1AE0481D and F1AE0481N (2002 2008) also Fiat 3.0JTd with engine code F1CE0481D.
- This kit includes the latest crankshaft timing pin required on engines produced from 2006-2008.
- The 2.3 JTD twin camshaft common rail diesel engine is belt driven between crankshaft and inlet camshaft but utilises a chain to connect both camshafts.