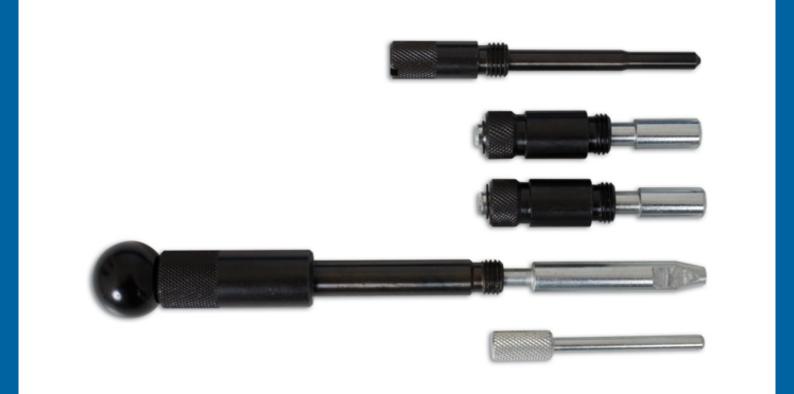

## **Diesel Engine Timing Tool - for Fiat 2.3 JTD**

An engine timing locking tool set for Fiat Ducato 2.3L and 3.0L JTD engines. This kit includes the crankshaft timing pin required on engines produced from 2006 to 2008.

## **Additional Information**

- An engine timing locking tool set for Fiat Ducato 2.3 JTD.
- Engine codes: F1AE0481C, F1AE0481D and F1AE0481N (2002 2008) also Fiat 3.0JTd with engine code F1CE0481D.
- This kit includes the latest crankshaft timing pin required on engines produced from 2006-2008.
- The 2.3 JTD twin camshaft common rail diesel engine is belt driven between crankshaft and inlet camshaft but utilises a chain to connect both camshafts.